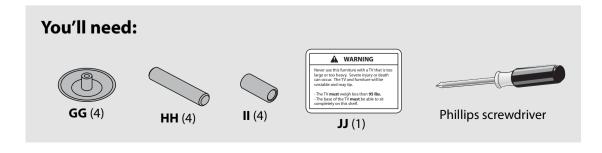

#### **PACKAGE CONTENTS: HARDWARE**

Note: You may receive extra hardware.

Qty. Label **Hardware** Right drawer rail U 2 Left drawer rail ٧ 2 Right drawer slide W 2 Left drawer slide 2 X **Y2** Hidden cam 10 10 **Z2** Cam dowel AA Corner cap 1 1 BB Foot bracket Corner bracket cc 4 DD Metal bracket 3

Make sure you have all the hardware necessary to assemble your new TV stand:

| Label | Hardware                                                                                                                                                                                                                                                                                                                                                                                                                                                                                                                                                                                                                                                                                                                                                                                                                                                                                                                                                                                                                                                                                                                                                                                                                                                                                                                                                                                                                                                                                                                                                                                                                                                                                                                                                                                                                                                                                                                                                                                                                                                                                                                       | Qty. |
|-------|--------------------------------------------------------------------------------------------------------------------------------------------------------------------------------------------------------------------------------------------------------------------------------------------------------------------------------------------------------------------------------------------------------------------------------------------------------------------------------------------------------------------------------------------------------------------------------------------------------------------------------------------------------------------------------------------------------------------------------------------------------------------------------------------------------------------------------------------------------------------------------------------------------------------------------------------------------------------------------------------------------------------------------------------------------------------------------------------------------------------------------------------------------------------------------------------------------------------------------------------------------------------------------------------------------------------------------------------------------------------------------------------------------------------------------------------------------------------------------------------------------------------------------------------------------------------------------------------------------------------------------------------------------------------------------------------------------------------------------------------------------------------------------------------------------------------------------------------------------------------------------------------------------------------------------------------------------------------------------------------------------------------------------------------------------------------------------------------------------------------------------|------|
| EE    | Knob                                                                                                                                                                                                                                                                                                                                                                                                                                                                                                                                                                                                                                                                                                                                                                                                                                                                                                                                                                                                                                                                                                                                                                                                                                                                                                                                                                                                                                                                                                                                                                                                                                                                                                                                                                                                                                                                                                                                                                                                                                                                                                                           | 2    |
| FF    | Side cam                                                                                                                                                                                                                                                                                                                                                                                                                                                                                                                                                                                                                                                                                                                                                                                                                                                                                                                                                                                                                                                                                                                                                                                                                                                                                                                                                                                                                                                                                                                                                                                                                                                                                                                                                                                                                                                                                                                                                                                                                                                                                                                       | 4    |
| GG    | Cam cover                                                                                                                                                                                                                                                                                                                                                                                                                                                                                                                                                                                                                                                                                                                                                                                                                                                                                                                                                                                                                                                                                                                                                                                                                                                                                                                                                                                                                                                                                                                                                                                                                                                                                                                                                                                                                                                                                                                                                                                                                                                                                                                      | 4    |
| НН    | Metal pin                                                                                                                                                                                                                                                                                                                                                                                                                                                                                                                                                                                                                                                                                                                                                                                                                                                                                                                                                                                                                                                                                                                                                                                                                                                                                                                                                                                                                                                                                                                                                                                                                                                                                                                                                                                                                                                                                                                                                                                                                                                                                                                      | 10   |
| II    | Rubber sleeve                                                                                                                                                                                                                                                                                                                                                                                                                                                                                                                                                                                                                                                                                                                                                                                                                                                                                                                                                                                                                                                                                                                                                                                                                                                                                                                                                                                                                                                                                                                                                                                                                                                                                                                                                                                                                                                                                                                                                                                                                                                                                                                  | 4    |
| IJ    | were use the further order. Yet due to be considered on the tree order or the tree order. Yet due to be considered order | 1    |
| KK    | Black 1-15/16" flat head screw                                                                                                                                                                                                                                                                                                                                                                                                                                                                                                                                                                                                                                                                                                                                                                                                                                                                                                                                                                                                                                                                                                                                                                                                                                                                                                                                                                                                                                                                                                                                                                                                                                                                                                                                                                                                                                                                                                                                                                                                                                                                                                 | 10   |
| ш     | Black 1-9/16" flat head screw                                                                                                                                                                                                                                                                                                                                                                                                                                                                                                                                                                                                                                                                                                                                                                                                                                                                                                                                                                                                                                                                                                                                                                                                                                                                                                                                                                                                                                                                                                                                                                                                                                                                                                                                                                                                                                                                                                                                                                                                                                                                                                  | 8    |
| ММ    | Gold 1" machine screw                                                                                                                                                                                                                                                                                                                                                                                                                                                                                                                                                                                                                                                                                                                                                                                                                                                                                                                                                                                                                                                                                                                                                                                                                                                                                                                                                                                                                                                                                                                                                                                                                                                                                                                                                                                                                                                                                                                                                                                                                                                                                                          | 2    |
| NN    | Black 9/16" large head screw                                                                                                                                                                                                                                                                                                                                                                                                                                                                                                                                                                                                                                                                                                                                                                                                                                                                                                                                                                                                                                                                                                                                                                                                                                                                                                                                                                                                                                                                                                                                                                                                                                                                                                                                                                                                                                                                                                                                                                                                                                                                                                   | 35   |
| 00    | Gold 5/16" flat head screw                                                                                                                                                                                                                                                                                                                                                                                                                                                                                                                                                                                                                                                                                                                                                                                                                                                                                                                                                                                                                                                                                                                                                                                                                                                                                                                                                                                                                                                                                                                                                                                                                                                                                                                                                                                                                                                                                                                                                                                                                                                                                                     | 16   |
| PP    | Nail                                                                                                                                                                                                                                                                                                                                                                                                                                                                                                                                                                                                                                                                                                                                                                                                                                                                                                                                                                                                                                                                                                                                                                                                                                                                                                                                                                                                                                                                                                                                                                                                                                                                                                                                                                                                                                                                                                                                                                                                                                                                                                                           | 48   |